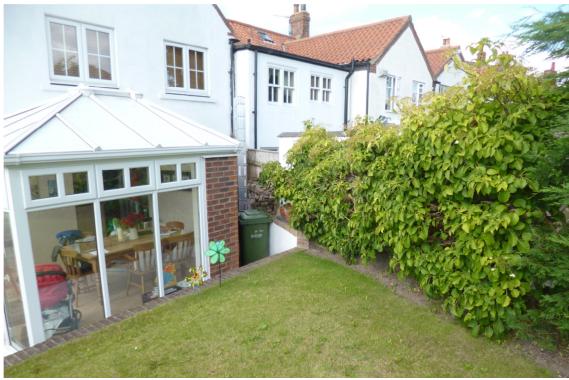

View from rear of No 1 towards the boundary and the rear of No 2

6. Annotated proposed plan to indicate heights along boundary to No 2

7. Annotated photo taken from rear of No 2 to indicate approximate site boundaries