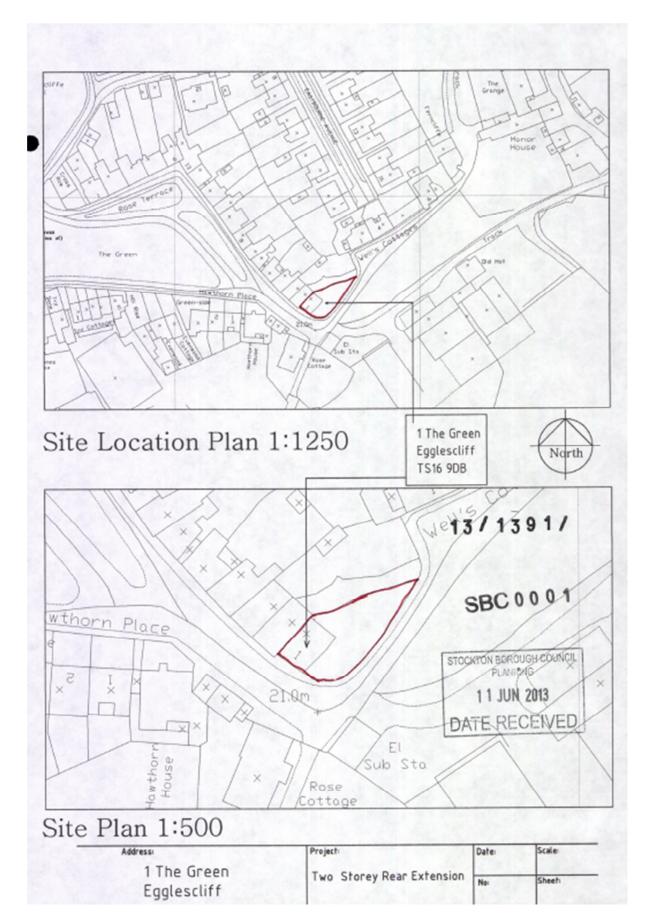

## 1. Location Plan

2. Existing and proposed site plan (sheet 3/4 Rev 4)

| Mr T Mai     | ckfall           |                |
|--------------|------------------|----------------|
| 1 The Gr     |                  |                |
| Egglesci     | ff               |                |
| Filonasia    | Baix             | Scale<br>1:200 |
| Single Store | y Rear Extension | Rev 3          |

Existing Site Layout 1:200

Proposed Site Layout 1:200