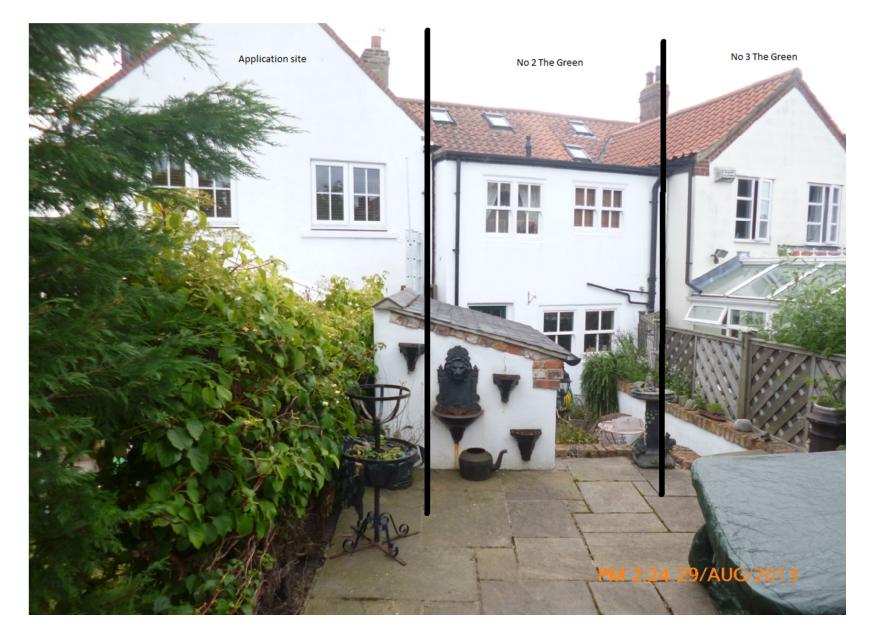

View from rear of No 1 towards the boundary and the rear of No 2

6. Annotated proposed plan to indicate heights along boundary to No 2

7. Annotated photo taken from rear of No 2 to indicate approximate site boundaries