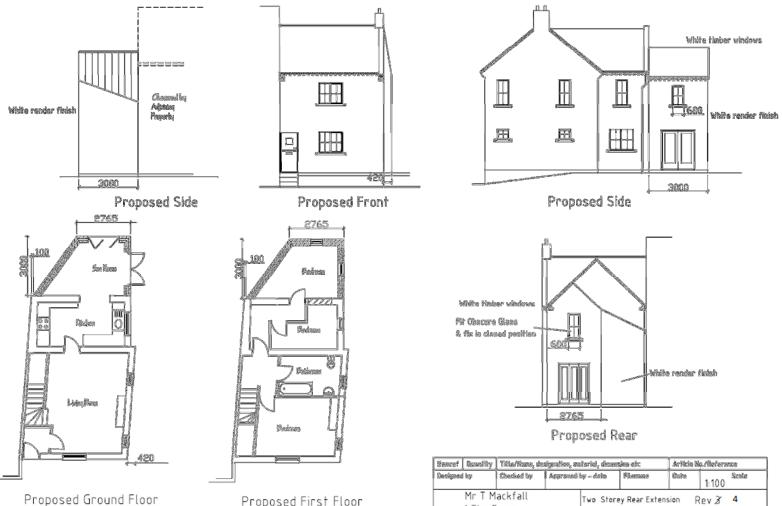

#### Proposed Plan (2/4 Rev 4) 4.

1 The Green

Egglescliff

Edition Shared 2/4

Proposed

Proposed First Floor

View from side/front to application site

View from village Green towards from of application site (rear not visible)