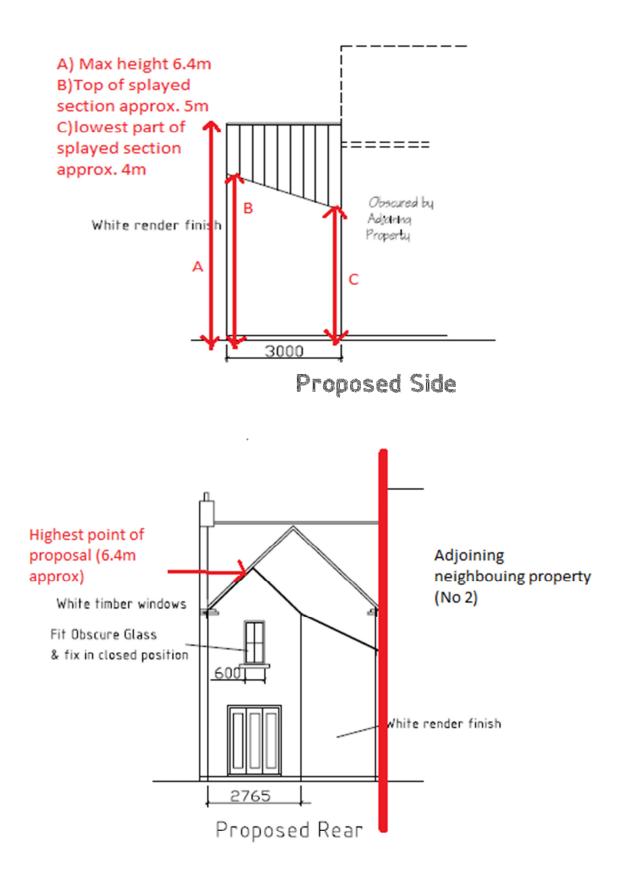

View from rear of No 1 towards the boundary and the rear of No 2

6. Annotated proposed plan to indicate heights along boundary to No 2

7. Annotated photo taken from rear of No 2 to indicate approximate site boundaries