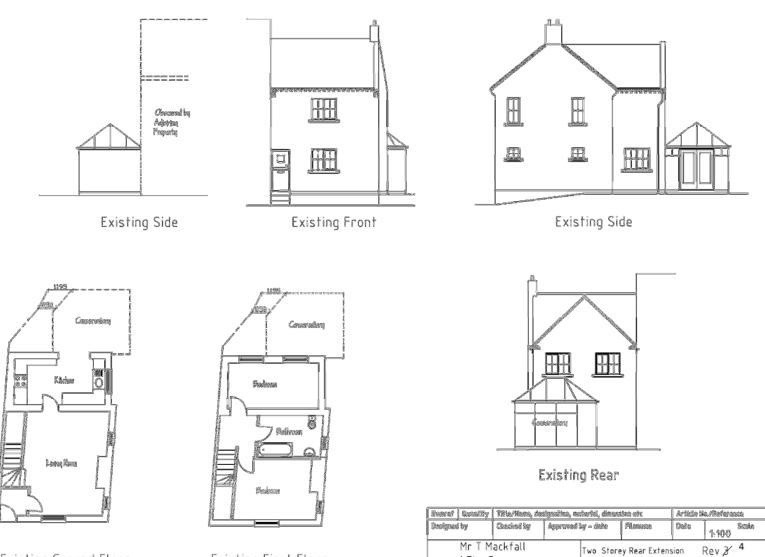

# 3. Existing plans (1/4 Rev 4)

1 The Green

Egglescliff

Edition Short 1/4

Existing

Existing Ground Floor

Existing First Floor

#### Proposed Plan (2/4 Rev 4) 4.

1 The Green

Egglescliff

Edition Shared 2/4

Proposed

Proposed First Floor

View from side/front to application site

View from village Green towards from of application site (rear not visible)